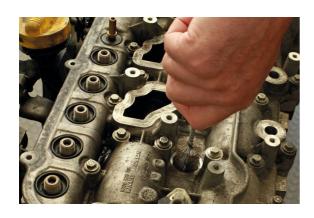

## Diesel Injector Bore & Sleeve Cleaning Kit 3pc

A set of 3 stainless steel cleaning brushes for removing carbon deposits and debris from the fuel injector ports, bores, sleeves and seats prior to refitting the fuel injectors. The set includes two spiral tube brushes (standard & longer length) and flat bottom brush.

## **Additional Information**

- Stainless steel brush set, designed for cleaning the diesel injector sleeve, seat and bore.
- Spiral tube brush: 80mm brush length, 35mm brush width; 260mm overall length.
- Long spiral tube brush: 150mm brush length, 35mm brush width; 290mm overall length.
- Flat bottom brush: 50mm brush length, 17mm brush width; 275mm overall length.
- · Each brush features a durable galvanised iron shaft, with a polypropylene handle for comfort grip.