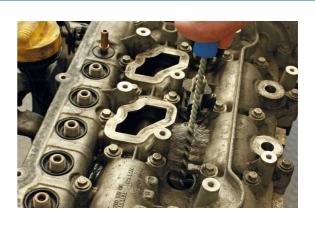

## Diesel Injector Bore & Sleeve Cleaning Kit 3pc

A set of 3 stainless steel cleaning brushes for removing carbon deposits and debris from the fuel injector ports, bores, sleeves and seats prior to refitting the fuel injectors. The set includes two spiral tube brushes (standard & longer length) and flat bottom brush.

## **Additional Information**

- Stainless steel brush set, designed for cleaning the diesel injector sleeve, seat and bore.
- Spiral tube brush: 80mm brush length, 35mm brush width; 260mm overall length.
- Long spiral tube brush: 150mm brush length, 35mm brush width; 290mm overall length.
- Flat bottom brush: 50mm brush length, 17mm brush width; 275mm overall length.
- · Each brush features a durable galvanised iron shaft, with a polypropylene handle for comfort grip.