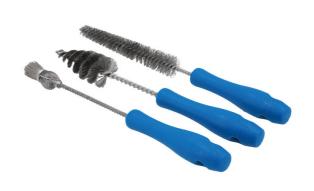

## Diesel Injector Bore & Sleeve Cleaning Kit 3pc

A set of 3 stainless steel cleaning brushes for removing carbon deposits and debris from the fuel injector ports, bores, sleeves and seats prior to refitting the fuel injectors. The set includes two spiral tube brushes (standard & longer length) and flat bottom brush.

## **Additional Information**

- Stainless steel brush set, designed for cleaning the diesel injector sleeve, seat and bore.
- Spiral tube brush: 80mm brush length, 35mm brush width; 260mm overall length.
- Long spiral tube brush: 150mm brush length, 35mm brush width; 290mm overall length.
- Flat bottom brush: 50mm brush length, 17mm brush width; 275mm overall length.
- · Each brush features a durable galvanised iron shaft, with a polypropylene handle for comfort grip.