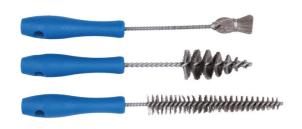

## Diesel Injector Bore & Sleeve Cleaning Kit 3pc

A set of 3 stainless steel cleaning brushes for removing carbon deposits and debris from the fuel injector ports, bores, sleeves and seats prior to refitting the fuel injectors. The set includes two spiral tube brushes (standard & longer length) and flat bottom brush.

## **Additional Information**

- Stainless steel brush set, designed for cleaning the diesel injector sleeve, seat and bore.
- Spiral tube brush: 80mm brush length, 35mm brush width; 260mm overall length.
- Long spiral tube brush: 150mm brush length, 35mm brush width; 290mm overall length.
- Flat bottom brush: 50mm brush length, 17mm brush width; 275mm overall length.
- · Each brush features a durable galvanised iron shaft, with a polypropylene handle for comfort grip.