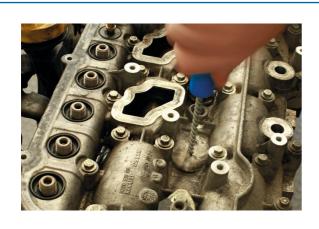

## Diesel Injector Bore & Sleeve Cleaning Kit 3pc

A set of 3 stainless steel cleaning brushes for removing carbon deposits and debris from the fuel injector ports, bores, sleeves and seats prior to refitting the fuel injectors. The set includes two spiral tube brushes (standard & longer length) and flat bottom brush.

## **Additional Information**

- Stainless steel brush set, designed for cleaning the diesel injector sleeve, seat and bore.
- Spiral tube brush: 80mm brush length, 35mm brush width; 260mm overall length.
- Long spiral tube brush: 150mm brush length, 35mm brush width; 290mm overall length.
- Flat bottom brush: 50mm brush length, 17mm brush width; 275mm overall length.
- · Each brush features a durable galvanised iron shaft, with a polypropylene handle for comfort grip.